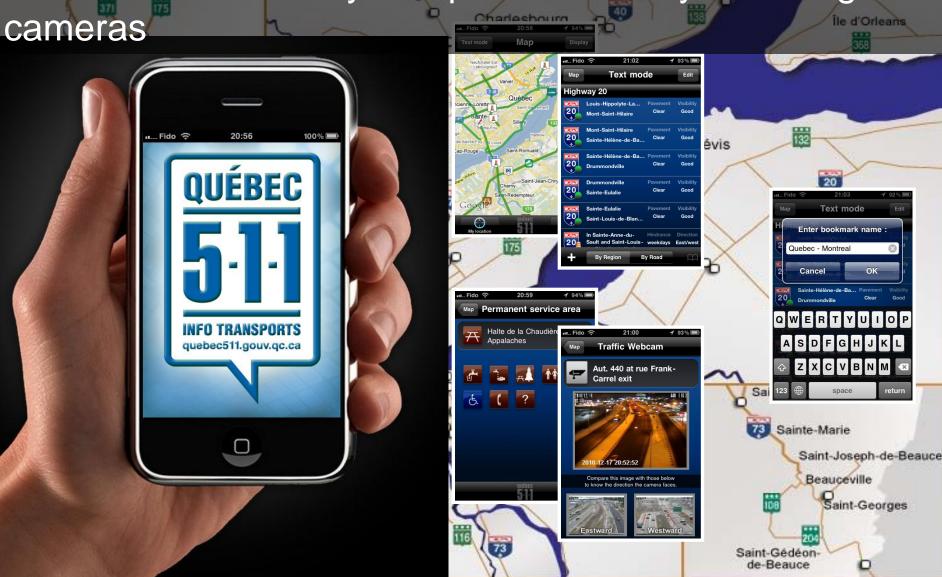

#### Smart transportation

Free mobile services that gives the road network conditions online for your specific itinerary or through