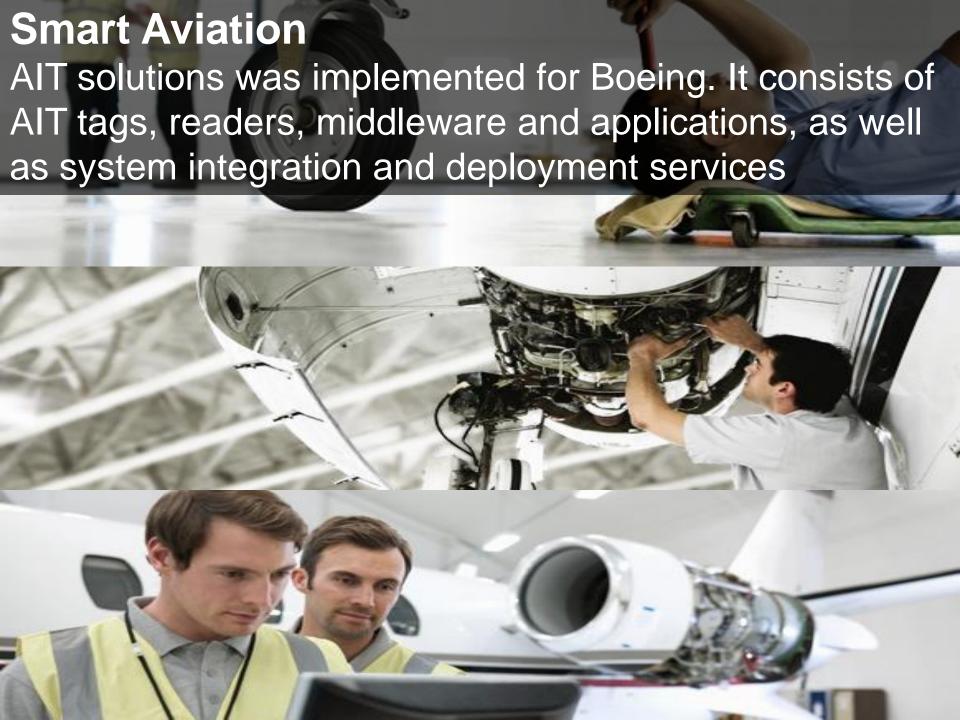

#### **Smart aviation**

Automatically identify, track, and manage maintenance parts

Increase the efficiency of maintenance operation dramatically

#### **Smart aviation**