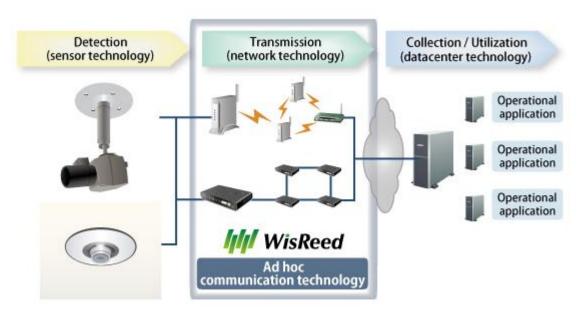

## **Human Centric Intelligent Society**

Contributing to the sustainable development of society and realizing societies where people can live with peace of mind





# Shaping the future of ICT

#### The role of ICT is twofold







# Shaping the future by ICT

#### **Smart Transport**

A cloud-based intelligent traffic management system collects masses of data - from an incredibly rich variety of sources. From sensors planted in fleets of vehicles & roadside infrastructure that monitors traffic flow



#### SpatiOWL Concept





#### **Smart Grid**

This set of technologies is enabling a company to consolidate its existing business (reduce costs), transform to a new business model (demand pricing) and enter a new area of business (innovation)



#### Smart Grid approach with WisReed







#### **Smart Building**

Fibre-based IP building network infrastructure integrating multiple services including lighting control, air-conditioning and energy monitoring via Cloud Hosting





#### **Smart aviation**











Automatically identify, track, and manage maintenance parts



Increase the efficiency of maintenance operation dramatically

#### **Smart aviation**





# **Smart Agriculture**

AKISAI a cloud-based platform to improve management of Japan's food and agriculture industries



#### Smart Agriculture Akisai





#### Smart transportation

Free mobile services that gives the road network conditions online for your specific itinerary or through



# **Bringing About a Prosperous Future**





# shaping tomorrow with you

社会とお客様の豊かな未来のために



façonnons l'avenir ensemb