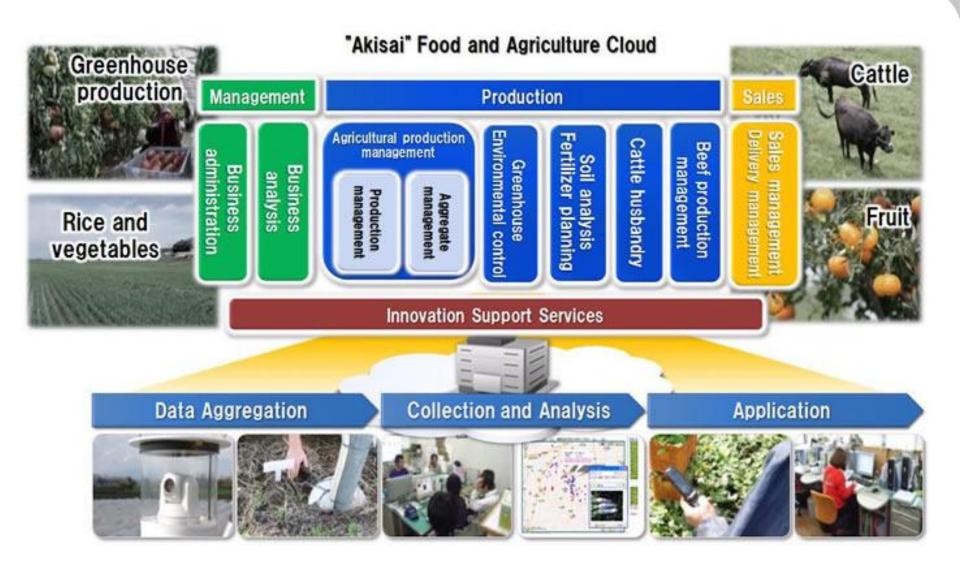

# **Smart Agriculture**

AKISAI a cloud-based platform to improve management of Japan's food and agriculture industries

#### Smart Agriculture Akisai