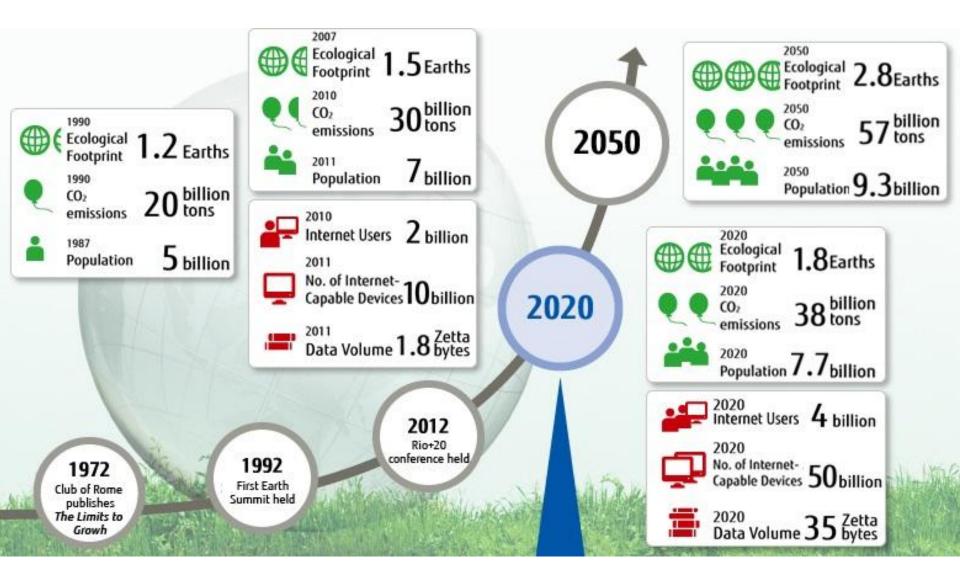

#### At a glance

- Long history of sustainability dating back to 1938
- Long term view with environmental policy to 2100

- Commitments to reduce our customers emissions, by 30m tons of GHG until 2020
- History of strong environmental reform
- Recognized leader globally