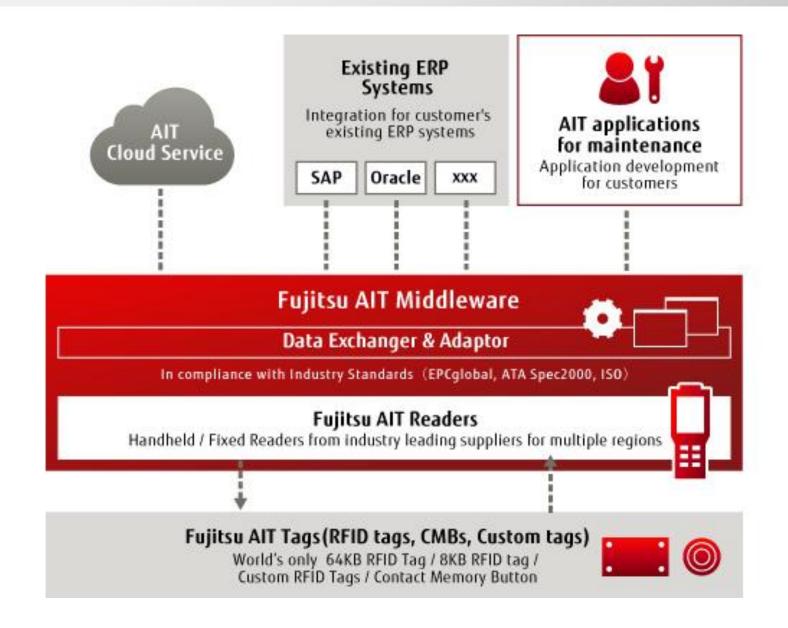

#### **Smart aviation**

Automatically identify, track, and manage maintenance parts

Increase the efficiency of maintenance operation dramatically

#### **Smart aviation**