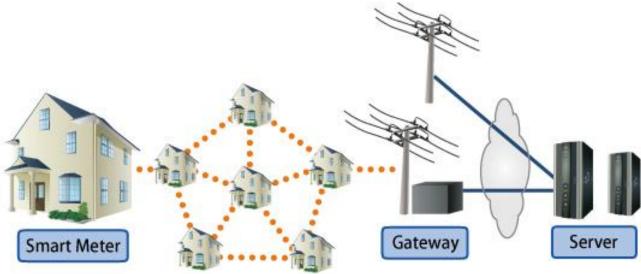

**Human Centric Intelligent Society**

Contributing to the sustainable development of society and realizing societies where people can live with peace of mind





# Shaping the future of ICT

#### The role of ICT is twofold







# Shaping the future by ICT

#### **Smart Transport**

A cloud-based intelligent traffic management system collects masses of data - from an incredibly rich variety of sources. From sensors planted in fleets of vehicles & roadside infrastructure that monitors traffic flow



#### SpatiOWL Concept





#### **Smart Grid**

This set of technologies is enabling a company to consolidate its existing business (reduce costs), transform to a new business model (demand pricing) and enter a new area of business (innovation)



#### Smart Grid approach with WisReed







#### **Smart Building**

Fibre-based IP building network infrastructure integrating multiple services including lighting control, air-conditioning and energy monitoring via Cloud Hosting





#### **Smart aviation**











Automatically identify, track, and manage maintenance parts



Increase the efficiency of maintenance operation dramatically

#### **Smart aviation**





# **Smart Agriculture**

AKISAI a cloud-based platform to improve management of Japan's food and agriculture industries



#### Smart Agriculture Akisai





#### Smart transportation

Free mobile services that gives the road network conditions online for your specific itinerary or through



# **Bringing About a Prosperous Future**





# shaping tomorrow with you

社会とお客様の豊かな未来のために



façonnons l'avenir ensemble