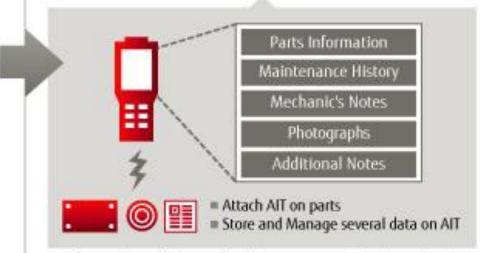

#### **Smart aviation**

Automatically identify, track, and manage maintenance parts

Increase the efficiency of maintenance operation dramatically

#### **Smart aviation**