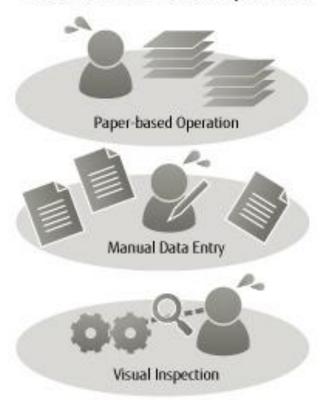

#### **Smart aviation**

Automatically identify, track, and manage maintenance parts

Increase the efficiency of maintenance operation dramatically

#### **Smart aviation**